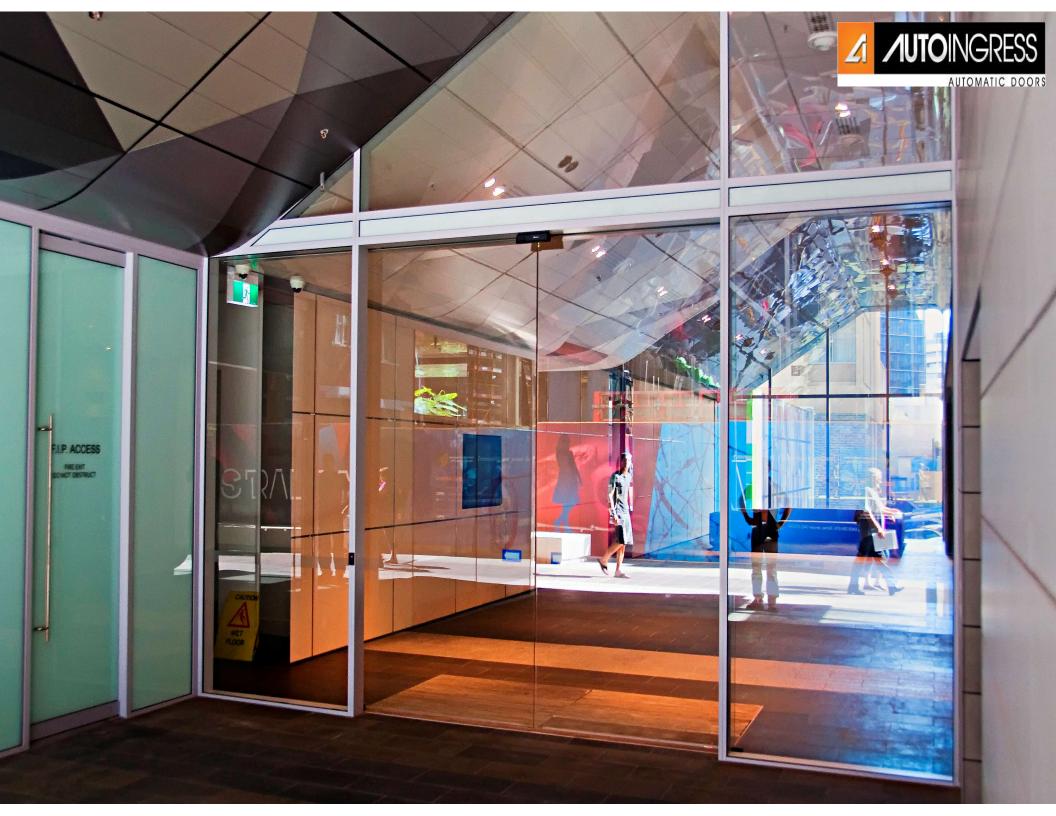

**/UTO**INGRESS AUTOMATIC DOOR de Open hours 12pm - 6pm Daily Active surveillance cameras () Live WiFi Off Queensland Government

Only 135mm high and NATA rated up to 380kg door weight

Only 135mm high and NATA rated up to 380kg door weight