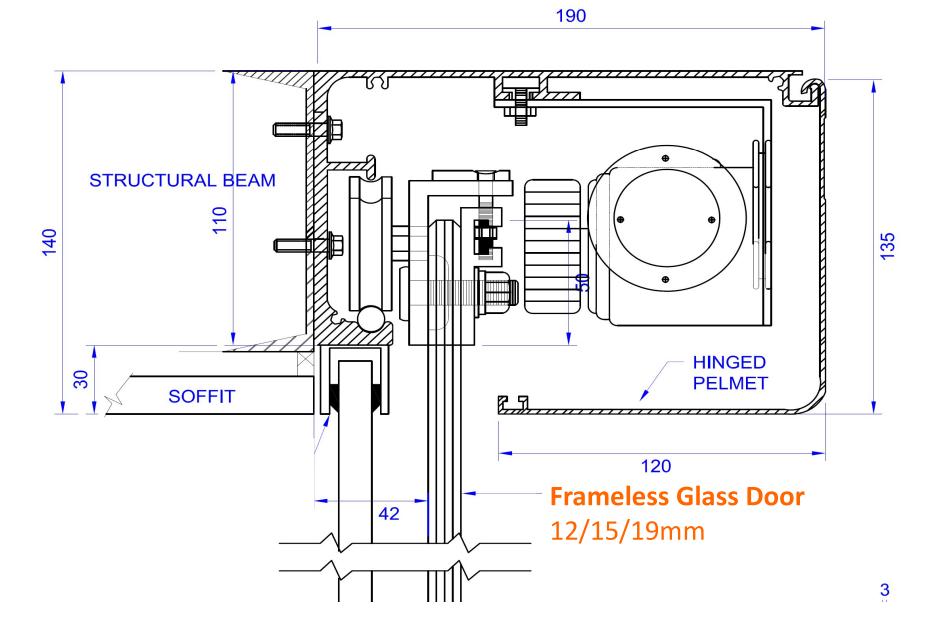

Al – Auto Ingress Automatic Doors Australian Innovation - Australian Made & Australian Owned

- Perfect for above and below ceilings
- Only 135mm high and NATA rated up to 380kg door weight
- One profile to suit multiple drive motors & door weights (LS220/300)
- Architecturally & aesthetically pleasing LS-M Slim Drive
- One profile to suit framed, frameless glass & SCD door panels
- Less operator/More glass/More light/Greater visibility

Only 135mm high and NATA rated up to 380kg door weight

PLAN VIEW

AUTOMATIC DOORS