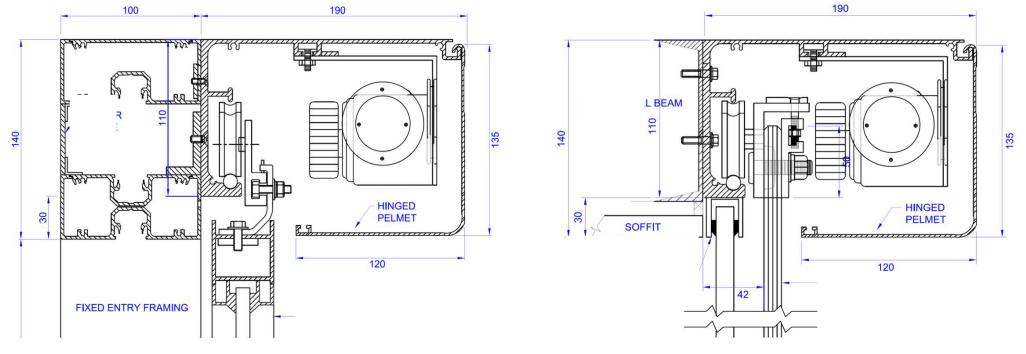

Al – Auto Ingress Automatic Doors Australian Innovation - Australian Made & Australian Owned

- Perfect for above and below ceilings
- Only 135mm high and NATA rated up to 380kg door weight
- One profile to suit multiple drive motors & door weights (LS220/300)
- Architecturally & aesthetically pleasing LS-M Slim Drive
- One profile to suit framed, frameless glass & SCD door panels
- Less operator/More glass/More light/Greater visibility

Only 135mm high and NATA rated up to 380kg door weight

PLAN VIEW

AUTOMATIC DOORS