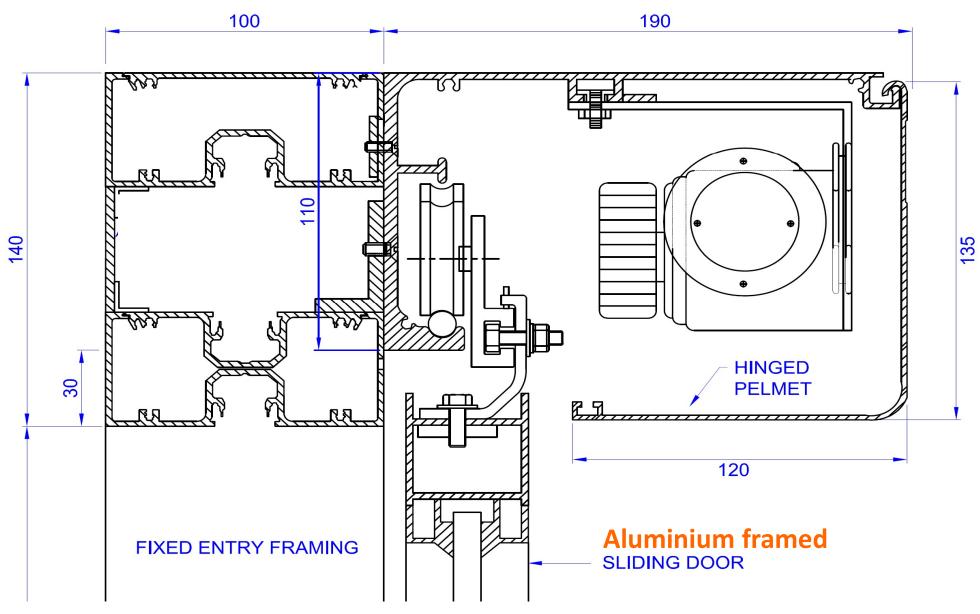

Al – Auto Ingress Automatic Doors Australian Innovation - Australian Made & Australian Owned

- Perfect for above and below ceilings
- Only 135mm high and NATA rated up to 380kg door weight
- One profile to suit multiple drive motors & door weights (LS220/300)
- Architecturally & aesthetically pleasing LS-M Slim Drive
- One profile to suit framed, frameless glass & SCD door panels
- Less operator/More glass/More light/Greater visibility

Only 135mm high and NATA rated up to 380kg door weight

PLAN VIEW

AUTOMATIC DOORS