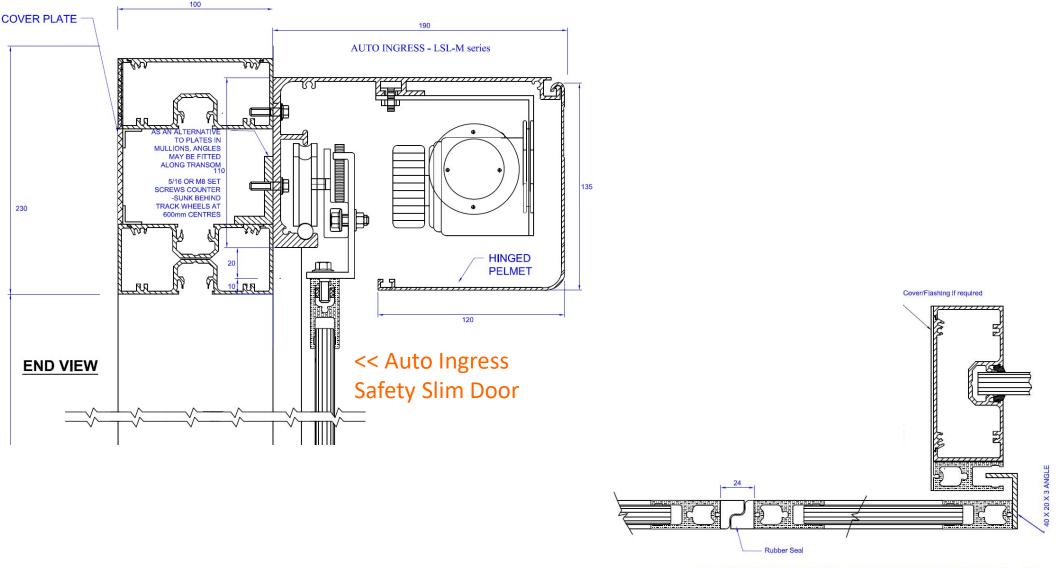

Al – Auto Ingress Automatic Doors Australian Innovation - Australian Made & Australian Owned

- Perfect for above and below ceilings
- Only 135mm high and NATA rated up to 380kg door weight
- One profile to suit multiple drive motors & door weights (LS220/300)
- Architecturally & aesthetically pleasing LS-M Slim Drive
- One profile to suit framed, frameless glass & SCD door panels
- Less operator/More glass/More light/Greater visibility

**/UTO**INGRESS AUTOMATIC DOOR de Open hours 12pm - 6pm Daily Active surveillance cameras () Live WiFi Off Queensland Government

Only 135mm high and NATA rated up to 380kg door weight

Only 135mm high and NATA rated up to 380kg door weight

Only 135mm high and NATA rated up to 380kg door weight

PLAN VIEW

AUTOMATIC DOORS