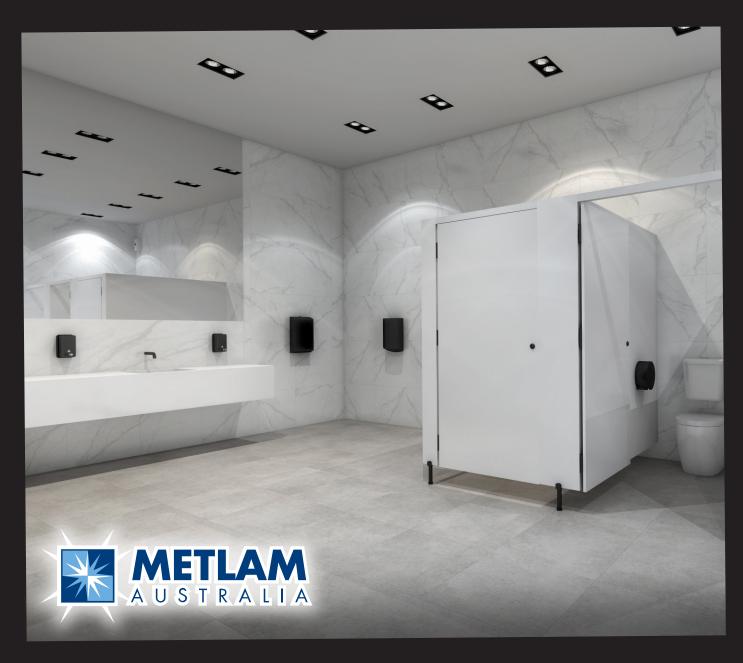

WASHROOM
ACCESSORIES
AND TOILET
PARTITION
HARDWARE

Comsupply are proud distributors of Metlam Australia who specialise in the manufacture of quality washroom accessories and toilet partition hardware for all market segments including Health & Aged Care, Retail & Hospitality, Residential, Commercial and Government projects.

# Designer Black Range

Minimalism and Black continues as a key style trend in Commercial Washroom Design

DESIGNER BLACK -AUTO OPERATION HAND DRYER

Ġ

DESIGNER BLACK -VERTICAL SOAP DISPENSER

**L** 

DESIGNER BLACK - 300mm STRAIGHT GRAB RAIL