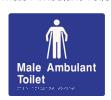

Braille Signage Male Ambulant Toilet

Braille Signage Female Ambulant Toilet

Automatic Air Freshener

Erechener

Representational image of an Accessible Toilet and Shower including Metlam Australia Commercial Washroom Accessory products. Other bathroom layouts available.