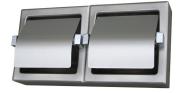

Representational image of an Ambulant Toilet Cubicle (internal and external view) including Metlam Australia Commercial Washroom Accessory products. Other layouts available.

Ambulant Grab Rail 90° \*2 Required

Double Toilet Roll Holder

Xcel Slide Lock & Indicator Set

D Handle With Rubber Stoppers

Grab Rail Fixing Plate
\*2 Required

Moda Spring Hinge
\*2 or 3 Hold Closed Hinges Required

Moda Hat & Coat Hook

Moda Door Bumper