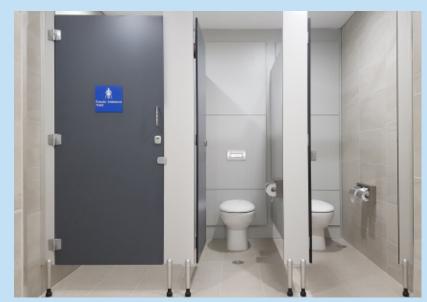

Representational image of an Ambulant Toilet Cubicle (internal and external view) including Metlam Australia Commercial Washroom Accessory products. Other layouts available.

Ambulant Grab Rail 90° \*2 Required

Double Toilet Roll Holder

Xcel Slide Lock & Indicator Set

D Handle With Rubber Stoppers

Grab Rail Fixing Plate
\*2 Required

Moda Spring Hinge
\*2 or 3 Hold Closed Hinges Required

Moda Hat & Coat Hook

Moda Door Bumper