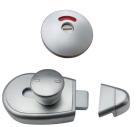

Representational image of an Ambulant Toilet Cubicle (internal and external view) including Metlam Australia Commercial Washroom Accessory products. Other layouts available.

Ambulant Grab Rail 90° \*2 Required

Double Toilet Roll Holder

Xcel Slide Lock & Indicator Set

D Handle With Rubber Stoppers

Grab Rail Fixing Plate
\*2 Required

Moda Spring Hinge
\*2 or 3 Hold Closed Hinges Required

Moda Hat & Coat Hook

Moda Door Bumper