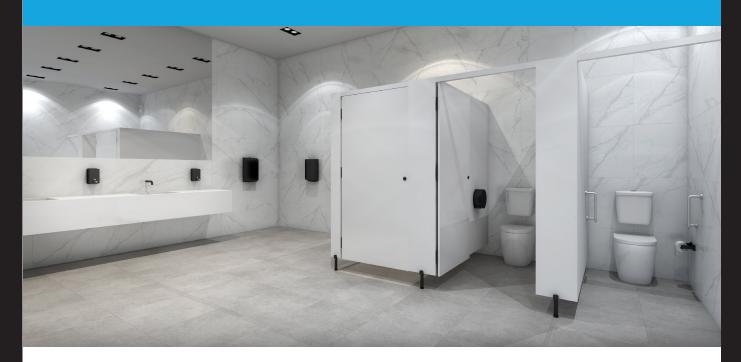

WASHROOM
ACCESSORIES
AND TOILET
PARTITION
HARDWARE

Comsupply are proud distributors of Metlam Australia who specialise in the manufacture of quality washroom accessories and toilet partition hardware for all market segments including Health & Aged Care, Retail & Hospitality, Residential, Commercial and Government projects.

# Designer Black Range

Minimalism and Black continues as a key style trend in Commercial Washroom Design

DESIGNER BLACK -AUTO OPERATION HAND DRYER

Ġ

DESIGNER BLACK -VERTICAL SOAP DISPENSER

**L** 

DESIGNER BLACK - 300mm STRAIGHT GRAB RAIL