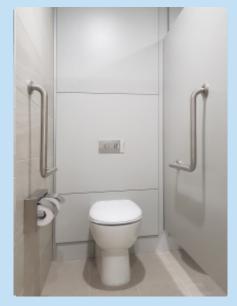

Representational image of an Ambulant Toilet Cubicle (internal and external view) including Metlam Australia Commercial Washroom Accessory products. Other layouts available.

Ambulant Grab Rail 90° \*2 Required