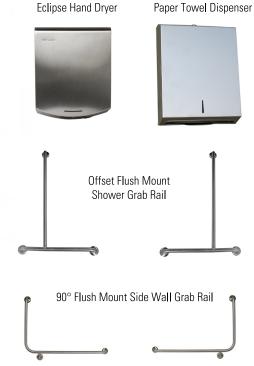

Representational image of an Ambulant Toilet Cubicle (internal and external view) including Metlam Australia Commercial Washroom Accessory products. Other layouts available.

Ambulant Grab Rail 90° \*2 Required

Double Toilet Roll Holder

Xcel Slide Lock & Indicator Set

D Handle With Rubber Stoppers

Grab Rail Fixing Plate
\*2 Required

Moda Spring Hinge
\*2 or 3 Hold Closed Hinges Required

Moda Hat & Coat Hook

Moda Door Bumper