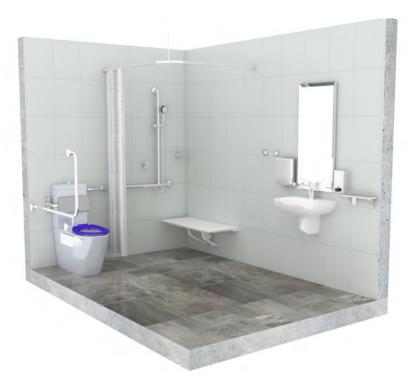

Braille Signage Male Ambulant Toilet

Braille Signage Female Ambulant Toilet

Automatic Air Freshener

Erechener

Representational image of an Accessible Toilet and Shower including Metlam Australia Commercial Washroom Accessory products. Other bathroom layouts available.

Signage Unisex Accessible Toilets LH/ RH Transfer & Shower - Braille

Unisex Toilet RH & Shower

Unisex Toilet LH & Shower

Single Robe Hook