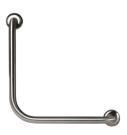

Representational image of an Ambulant Toilet Cubicle (internal and external view) including Metlam Australia Commercial Washroom Accessory products. Other layouts available.

Ambulant Grab Rail 90° \*2 Required

Double Toilet Roll Holder

Xcel Slide Lock & Indicator Set

D Handle With Rubber Stoppers

Grab Rail Fixing Plate
\*2 Required

Moda Spring Hinge
\*2 or 3 Hold Closed Hinges Required

Moda Hat & Coat Hook

Moda Door Bumper