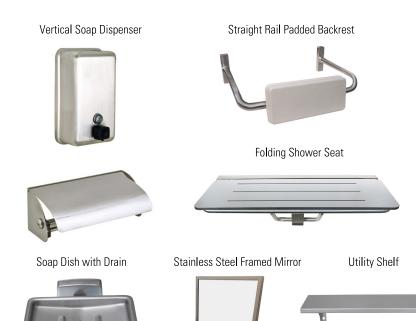

Braille Signage Male Ambulant Toilet

Braille Signage Female Ambulant Toilet

Automatic Air Freshener

Erechener

Representational image of an Accessible Toilet and Shower including Metlam Australia Commercial Washroom Accessory products. Other bathroom layouts available.

Signage Unisex Accessible Toilets LH/ RH Transfer & Shower - Braille

Unisex Toilet RH & Shower

Unisex Toilet LH & Shower

Single Robe Hook