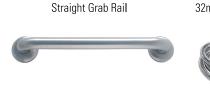

# Designer Black Range

Minimalism and Black continues as a key style trend in Commercial Washroom Design

DESIGNER BLACK -AUTO OPERATION HAND DRYER

Ġ

DESIGNER BLACK -VERTICAL SOAP DISPENSER

**L** 

DESIGNER BLACK - 300mm STRAIGHT GRAB RAIL