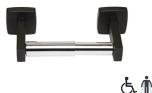

DESIGNER BLACK -SINGLE TOILET ROLL HOLDER

DESIGNER BLACK - TOILET PARTITION HARDWARE

Ambulant Toilet Cubicles are designed for people with disabilities that may require the use of crutches and walking frames, or those that have sensory loss or arthritis. For male and female facilities with more than one standard toilet cubicle, a compartment suitable for use by a person with an ambulant disability must also be provided.