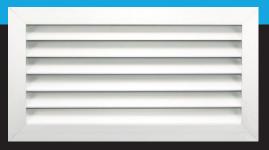

Comsupply's air relief grilles are made from high quality extruded aluminium. The installation of door grilles is a time efficient and simple process with no drilling required.

Suitable for door thicknesses from 30-45mm and available in standard sizes from 300 x 150 to 600 x 600 in natural clear anodised.

## COMSUPPLY

**Privacy Guaranteed** The blades are angled to guarantee occupant privacy.