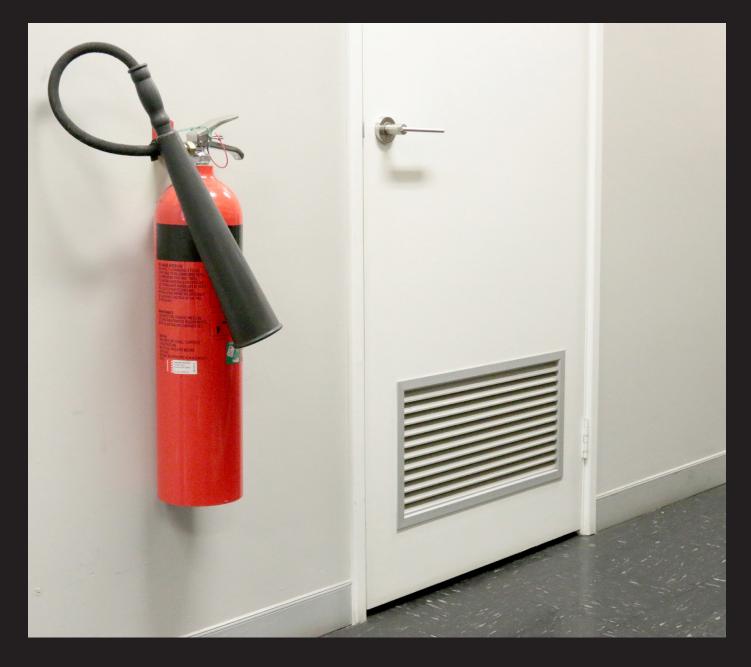

Comsupply's air relief grilles are made from high quality extruded aluminium. The installation of door grilles is a time efficient and simple process with no drilling required.

Suitable for door thicknesses from 30-45mm and available in standard sizes from 300 x 150 to 600 x 600 in natural clear anodised.