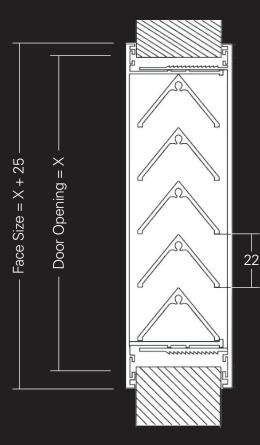

## **Convenient and Easy**

The telescopic frame makes installation easy. The frame can adapt to the required door thickness.

**Secure Fix** The clips snaps in small increments and provide a tight hold.

49 Esther Street, Belmont WA 6104