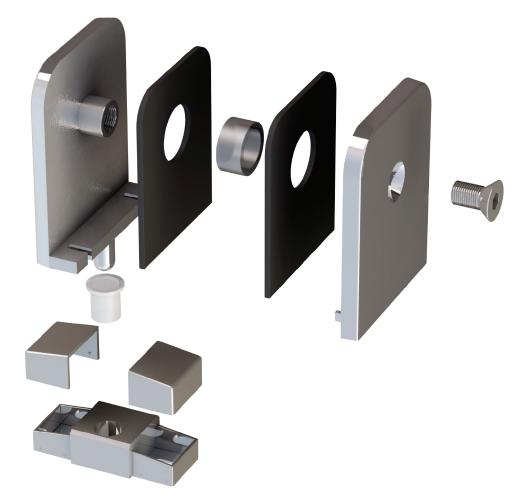

## INNOVATIVE GLASS CLAMP SYSTEM HASSLE FREE FITTING AND ADJUSTMENT

- No glass cut outs required, just a single hole top and bottom of the door glass.
- Highest quality forged brass, stainless steel screws and chrome plated nylon pivot.
- Dual fixed adjustable pivot base with 2mm adjustment each side of centre.
- Can be ordered with option of becoming dual action 900 opening in both directions.
- For 6mm glass.
- Magnetic door stop.

## COMSUPPLY

ultimate PIVOT CLAMP SYSTEM

An innovative glass clamping system that doesn't require any glass cut outs. With only a single hole top and bottom of the door glass, the pivot pin is now incorporated on the clamp itself which eliminates cut outs in glass, making it cost and time effective.