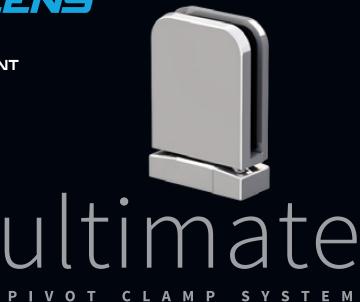

## COMSUPPLY

ultimate PIVOT CLAMP SYSTEM

An innovative glass clamping system that doesn't require any glass cut outs. With only a single hole top and bottom of the door glass, the pivot pin is now incorporated on the clamp itself which eliminates cut outs in glass, making it cost and time effective.