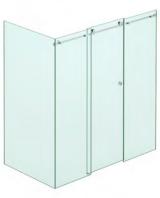

able to many configurations
- Available in polished chrome
- Comes with a standard Ring Pull Handle (other handle options available)
- Kit includes components for sliding door and fixed panel. Wall and floor fixings not included in price.



FRAMELESS SLIDING SHOWER SCREENS

## COMSUPPLY

# S L D E

FRAMELESS SLIDING SHOWER SCREENS

The Opus Slide Frameless Sliding Shower Screen system is available in 4 configurations allowing for custom design that is versatile and elegant while being efficient in any bathroom environment.

With a modern design using high grade stainless steel components, it is engineered to last the lifetime of your new shower. The Opus Slide creates a spacious atmosphere even in limited space.



Configuration 1



Configuration 2



Configuration 3



Configuration 4