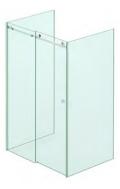

# S L D E

FRAMELESS SLIDING SHOWER SCREENS

The Opus Slide Frameless Sliding Shower Screen system is available in 4 configurations allowing for custom design that is versatile and elegant while being efficient in any bathroom environment.

With a modern design using high grade stainless steel components, it is engineered to last the lifetime of your new shower. The Opus Slide creates a spacious atmosphere even in limited space.

Configuration 1