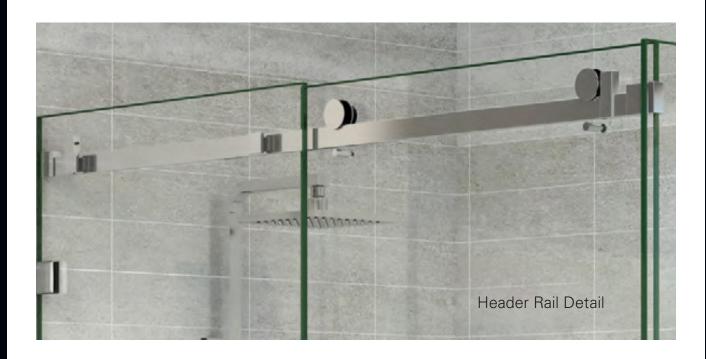

#### LUXURIOUS SIMPLICITY | FUNCTIONAL VERSATILITY | INNOVATIVE POSSIBILITIES??

- 304 Stainless steel rails with brass and stainless steel components
- Maximum door weight of 45 kg
- Supplied in Kit form with pre-drilled holes in header rail to hold fixed panel
- Adaptable to many configurations
- Available in polished chrome
- Comes with a standard Ring Pull Handle (other handle options available)
- Kit includes components for sliding door and fixed panel. Wall and floor fixings not included in price.

With a modern design using high grade stainless steel components, it is engineered to last the lifetime of your new shower. The Opus Slide creates a spacious atmosphere even in limited space.

Configuration 1