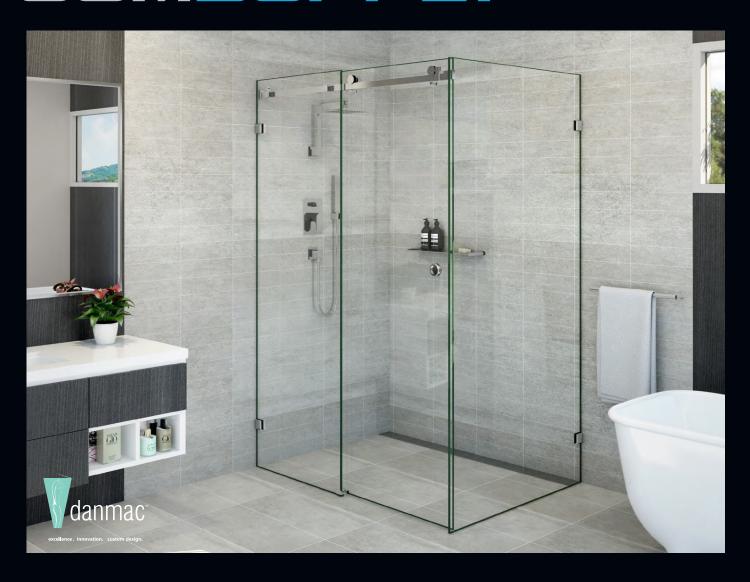

# S L D E

FRAMELESS SLIDING SHOWER SCREENS

The Opus Slide Frameless Sliding Shower Screen system is available in 4 configurations allowing for custom design that is versatile and elegant while being efficient in any bathroom environment.

With a modern design using high grade stainless steel components, it is engineered to last the lifetime of your new shower. The Opus Slide creates a spacious atmosphere even in limited space.

Configuration 1