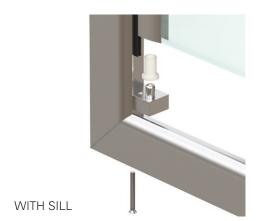

#### FUNCTIONAL FULL OPENING DOOR | FLEXIBLE DESIGN | CREATIVE PIVOT SYSTEM

- Brass pivot, stainless steel pin.
- Tight shower screen openings.
- With or without sill.
- Wheelchair accessibility.
- Perfect for Caravans & Motor Homes.
- Slimline design.
- Magnetic Closure.
- Won't interfere with taps.
- Up to a 1000mm wide door.

# full opening 18

The full opening 18 pivot inserts into the back edge of the door, ensuring a full opening door for all shower screen applications. Manufactured from the highest quality brass, stainless steel pin and nylon insert.