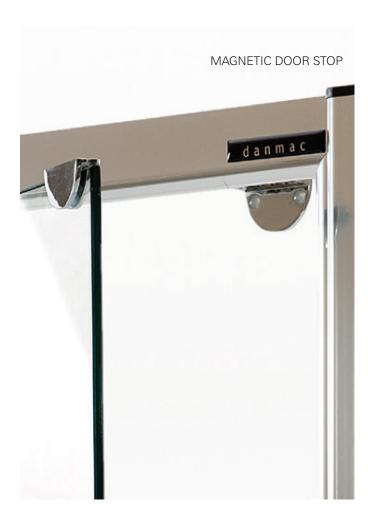

#### FUNCTIONAL FULL OPENING DOOR | FLEXIBLE DESIGN | CREATIVE PIVOT SYSTEM

- Brass pivot, stainless steel pin.
- Tight shower screen openings.
- With or without sill.
- Wheelchair accessibility.
- Perfect for Caravans & Motor Homes.
- Slimline design.
- Magnetic Closure.
- Won't interfere with taps.
- Up to a 1000mm wide door.