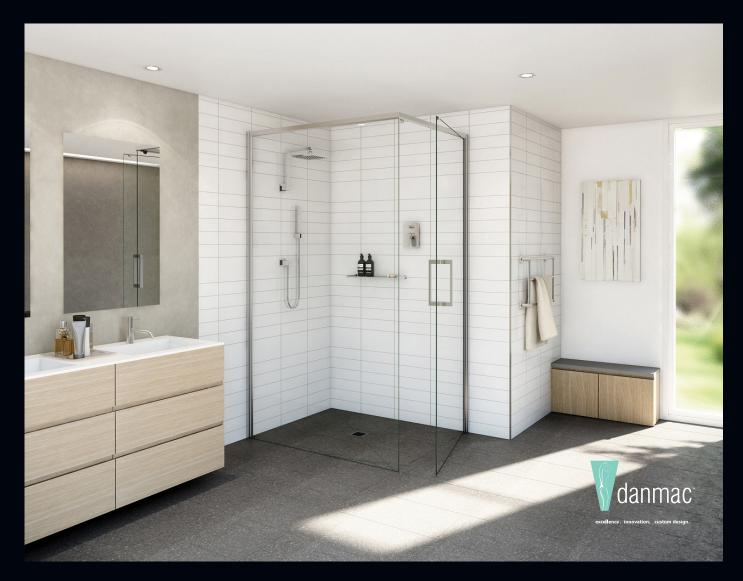

### SEMI FRAMELESS SHOWER SCREENS

#### FUNCTIONAL FULL OPENING DOOR | FLEXIBLE DESIGN | CREATIVE PIVOT SYSTEM

- Brass pivot, stainless steel pin.
- Tight shower screen openings.
- With or without sill.
- Wheelchair accessibility.
- Perfect for Caravans & Motor Homes.
- Slimline design.
- Magnetic Closure.
- Won't interfere with taps.
- Up to a 1000mm wide door.

SEMI-FRAMELESS RANGE