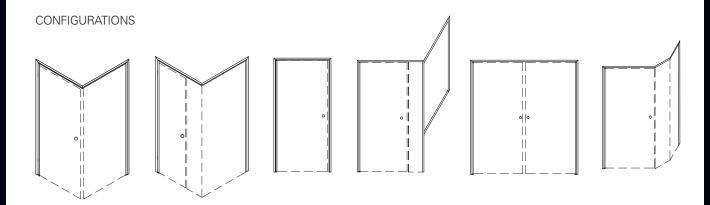

#### FUNCTIONAL FULL OPENING DOOR | FLEXIBLE DESIGN | CREATIVE PIVOT SYSTEM

- Brass pivot, stainless steel pin.
- Tight shower screen openings.
- With or without sill.
- Wheelchair accessibility.
- Perfect for Caravans & Motor Homes.
- Slimline design.
- Magnetic Closure.
- Won't interfere with taps.
- Up to a 1000mm wide door.

SEMI-FRAMELESS RANGE