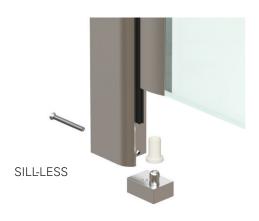

#### FUNCTIONAL FULL OPENING DOOR | FLEXIBLE DESIGN | CREATIVE PIVOT SYSTEM

- Brass pivot, stainless steel pin.
- Tight shower screen openings.
- With or without sill.
- Wheelchair accessibility.
- Perfect for Caravans & Motor Homes.
- Slimline design.
- Magnetic Closure.
- Won't interfere with taps.
- Up to a 1000mm wide door.

# full opening 18

The full opening 18 pivot inserts into the back edge of the door, ensuring a full opening door for all shower screen applications. Manufactured from the highest quality brass, stainless steel pin and nylon insert.