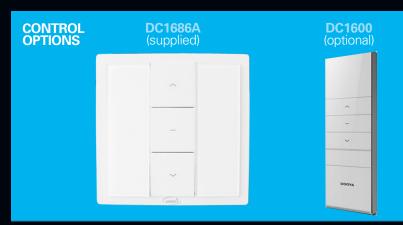

Available as a wall switch operated unit or with an optional remote, these are ideal for high end residential, correctional or high risk mental health where thicker than usual glass may affect operation of a standard magnetic unit. Available as a wall switch operated unit or with an optional remote, these are ideal for high end residential, correctional or high risk mental health where thicker than usual glass may affect operation of a standard magnetic unit.