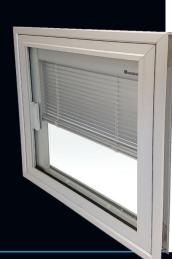

#### FOR WHEN YOU NEED THE ULTIMATE VISION CONTROL SOLUTION.

Along with Controllaview's range of unique magnetically operated blind systems, we can also offer an electric Venetian unit, hermetically sealed with no external components.

This incredible product allows never before seen levels of innovation when it comes to your project. Suitable in all areas a normal unit can go, electric Venetians give you greater access to a wider range of glass options and sizes.

Available as a wall switch operated unit or with an optional remote, these are ideal for high end residential, correctional or high risk mental health where thicker than usual glass may affect operation of a standard magnetic unit. Available as a wall switch operated unit or with an optional remote, these are ideal for high end residential, correctional or high risk mental health where thicker than usual glass may affect operation of a standard magnetic unit.