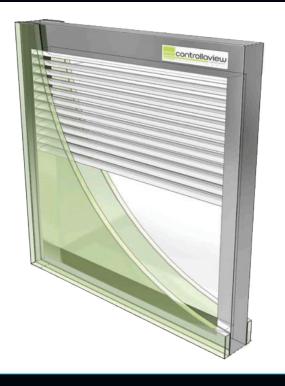

## ELECTRIC JOUBLE GLAZEJ VENETIANS

#### FOR WHEN YOU NEED THE ULTIMATE VISION CONTROL SOLUTION.

Along with Controllaview's range of unique magnetically operated blind systems, we can also offer an electric Venetian unit, hermetically sealed with no external components.

This incredible product allows never before seen levels of innovation when it comes to your project. Suitable in all areas a normal unit can go, electric Venetians give you greater access to a wider range of glass options and sizes.