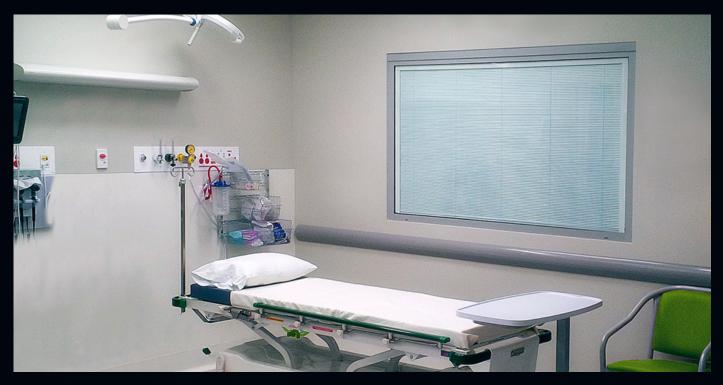

#### UNIQUE, SLEEK & PROFESSIONAL. THE PERFECT VISION CONTROL SOLUTION RIGHT WHERE YOU NEED IT MOST.

Controllaview's double glazed Venetian panels are an optimal solution for a wide variety of applications ranging from residential to healthcare, commercial, correctional and educational.

Hermetically sealed double glazed units means Controllaview can provide a product free from control mechanisms that compromise competitors products and make them unsuitable for clean rooms or sterile areas.

The air tight seal also means the internal blinds require no cleaning and very little maintenance is required externally.

5 Year Warranty

\* Min. width = Glass Thickness + 19mm Spacer + Glass Thickness

49 Esther Street, Belmont WA 6104