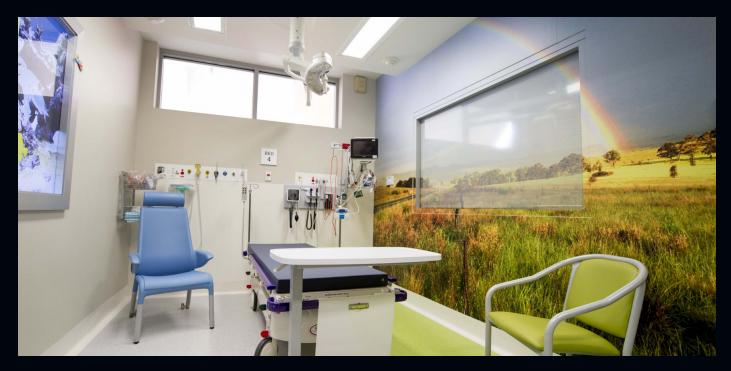

#### FOR WHEN YOU NEED THE ULTIMATE VISION CONTROL SOLUTION.

Along with Controllaview's range of unique magnetically operated blind systems, we can also offer an electric Venetian unit, hermetically sealed with no external components.

This incredible product allows never before seen levels of innovation when it comes to your project. Suitable in all areas a normal unit can go, electric Venetians give you greater access to a wider range of glass options and sizes.

Available as a wall switch operated unit or with an optional remote, these are ideal for high end residential, correctional or high risk mental health where thicker than usual glass may affect operation of a standard magnetic unit. Available as a wall switch operated unit or with an optional remote, these are ideal for high end residential, correctional or high risk mental health where thicker than usual glass may affect operation of a standard magnetic unit.