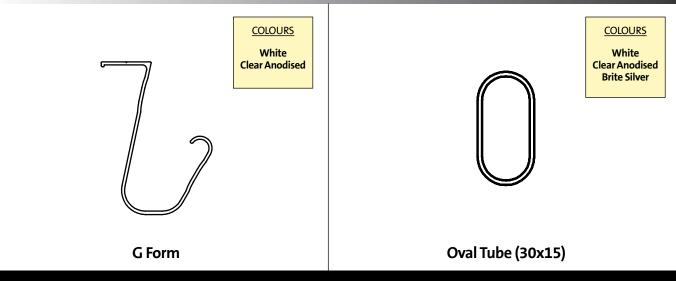

## **EXTRUSIONS**

G01 - Head

**?:** (08) 9479 3433 E: sales@comsupply.com.au

G04 - Channel Jamb

G13 - Curved Jamb

G12 - Flanged Jamb

G05 - Stile

G11 - Super Stile

G14 - Square Line Stile

G06 - Rail

G07 - Wall Channel