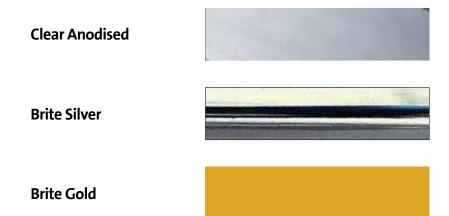

# WARDROBE

## **Product Catalogue**

JANUARY 2014

49 Esther Street, Belmont WA 6104

₽: (08) 9479 3433 **E:** sales@comsupply.com.au

COMSUPPLY.COM.AU

## INDEX

| Extrusions     | 1-3 |
|----------------|-----|
| Colour Chart   | 4   |
| Accessories    | 5-6 |
| Cutting Sheets | 7-9 |



## **EXTRUSIONS**





G01 - Head





**?:** (08) 9479 3433 E: sales@comsupply.com.au











G04 - Channel Jamb



G13 - Curved Jamb



G12 - Flanged Jamb











G05 - Stile

G11 - Super Stile

G14 - Square Line Stile



G06 - Rail



G07 - Wall Channel

### HANGER RAIL





**P:** (08) 9479 3433 sales@comsupply.com.au





## **Powdercoat Colours**



## **Anodised Colours**









COMSUPPLY



## **CUTTING SHEETS**

#### CHANNEL JAMB/HEAVY SILL (G02)



Form

#### THESE CUTTING SIZES ARE A GUIDE ONLY **FABRICATOR TO CHECK SIZES**

|                  | Qty | Cutting<br>Size |
|------------------|-----|-----------------|
|                  |     | _               |
| Channel Jamb G04 |     |                 |
| Heavy Sill G02   |     |                 |
| Head G01         |     |                 |

| Stile G05       |
|-----------------|
| Top Rail G06    |
| Bottom Rail G06 |

| Panel | Height |
|-------|--------|
| Size  | Width  |

|     | 2 Doors         |      |
|-----|-----------------|------|
| Qty | Cutting<br>Size | Form |

|   | JIZC |        |
|---|------|--------|
| 4 |      | H-44   |
| 2 |      | W/2-30 |
| 2 |      | W/2-30 |
|   |      |