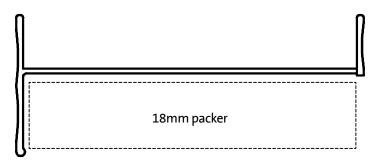

# WARDROBE

## **Product Catalogue**

JANUARY 2014

49 Esther Street, Belmont WA 6104

₽: (08) 9479 3433 **E:** sales@comsupply.com.au

COMSUPPLY.COM.AU

## INDEX

| Extrusions     | 1-3 |
|----------------|-----|
| Colour Chart   | 4   |
| Accessories    | 5-6 |
| Cutting Sheets | 7-9 |



## **EXTRUSIONS**





G01 - Head





**?:** (08) 9479 3433 E: sales@comsupply.com.au











G04 - Channel Jamb



G13 - Curved Jamb



G12 - Flanged Jamb











G05 - Stile

G11 - Super Stile

G14 - Square Line Stile



G06 - Rail



G07 - Wall Channel

### HANGER RAIL





**P:** (08) 9479 3433 sales@comsupply.com.au





## **Powdercoat Colours**



## **Anodised Colours**









COMSUPPLY



## **CUTTING SHEETS**

#### CHANNEL JAMB/HEAVY SILL (G02)



Form

#### THESE CUTTING SIZES ARE A GUIDE ONLY **FABRICATOR TO CHECK SIZES**

|                  | Qty | Cutting<br>Size |
|------------------|-----|-----------------|
|                  |     | _               |
| Channel Jamb G04 |     |                 |
| Heavy Sill G02   |     |                 |
| Head G01         |     |                 |

| Stile G05       |
|-----------------|
| Top Rail G06    |
| Bottom Rail G06 |

| Panel | Height |
|-------|--------|