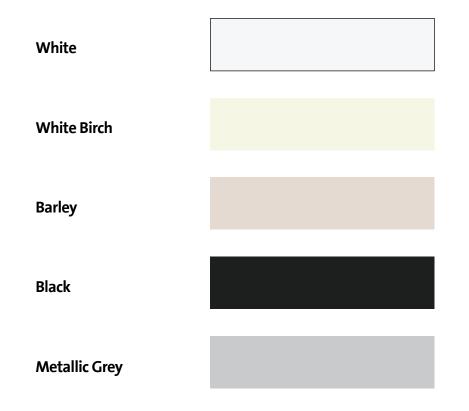

# WARDROBE

## **Product Catalogue**

JANUARY 2014

49 Esther Street, Belmont WA 6104

₽: (08) 9479 3433 **E:** sales@comsupply.com.au

COMSUPPLY.COM.AU

## INDEX

| Extrusions     | 1-3 |
|----------------|-----|
| Colour Chart   | 4   |
| Accessories    | 5-6 |
| Cutting Sheets | 7-9 |



## **EXTRUSIONS**





G01 - Head





**?:** (08) 9479 3433 E: sales@comsupply.com.au











G04 - Channel Jamb



G13 - Curved Jamb



G12 - Flanged Jamb











G05 - Stile

G11 - Super Stile

G14 - Square Line Stile



G06 - Rail



G07 - Wall Channel

### HANGER RAIL





**P:** (08) 9479 3433 sales@comsupply.com.au





## **Powdercoat Colours**



## **Anodised Colours**









COMSUPPLY



## **CUTTING SHEETS**

#### CHANNEL JAMB/HEAVY SILL (G02)



Form

#### THESE CUTTING SIZES ARE A GUIDE ONLY **FABRICATOR TO CHECK SIZES**

|                  | Qty | Cutting<br>Size |
|------------------|-----|-----------------|
|                  |     | _               |
| Channel Jamb G04 |     |                 |
| Heavy Sill G02   |     |                 |
| Head G01         |     |                 |

| Stile G05       |
|-----------------|
| Top Rail G06    |
| Bottom Rail G06 |

| Panel | Height |
|-------|--------|
| Size  | Width  |

|     | 2 Doors         |      |
|-----|-----------------|------|
| Qty | Cutting<br>Size | Form |

|   | JIZC |        |
|---|------|--------|
| 4 |      | H-44   |
| 2 |      | W/2-30 |
| 2 |      | W