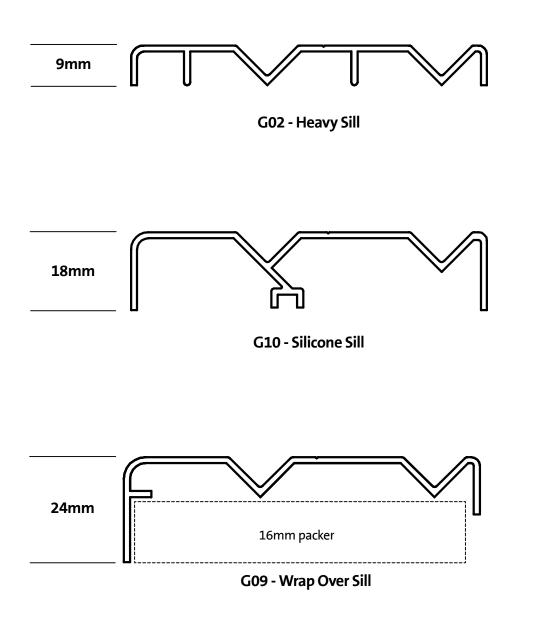

## **EXTRUSIONS**

G01 - Head

**?:** (08) 9479 3433 E: sales@comsupply.com.au

G04 - Channel Jamb

G13 - Curved Jamb

G12 - Flanged Jamb

G05 - Stile

G11 - Super Stile

G14 - Square Line Stile

G06 - Rail

G07 - Wall Channel