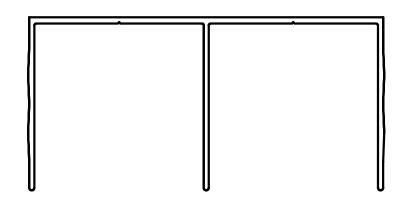

#### CHANNEL JAMB/HEAVY SILL (G02)

Form

#### THESE CUTTING SIZES ARE A GUIDE ONLY **FABRICATOR TO CHECK SIZES**

|                  | Qty | Cutting<br>Size |
|------------------|-----|-----------------|
|                  |     | _               |
| Channel Jamb G04 |     |                 |
| Heavy Sill G02   |     |                 |
| Head G01         |     |                 |