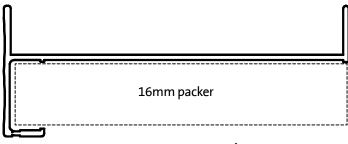

Channel Jamb G04

Wrap Over Sill G09

Head G01

#### CHANNEL JAMB/WRAP OVER SILL (G09)