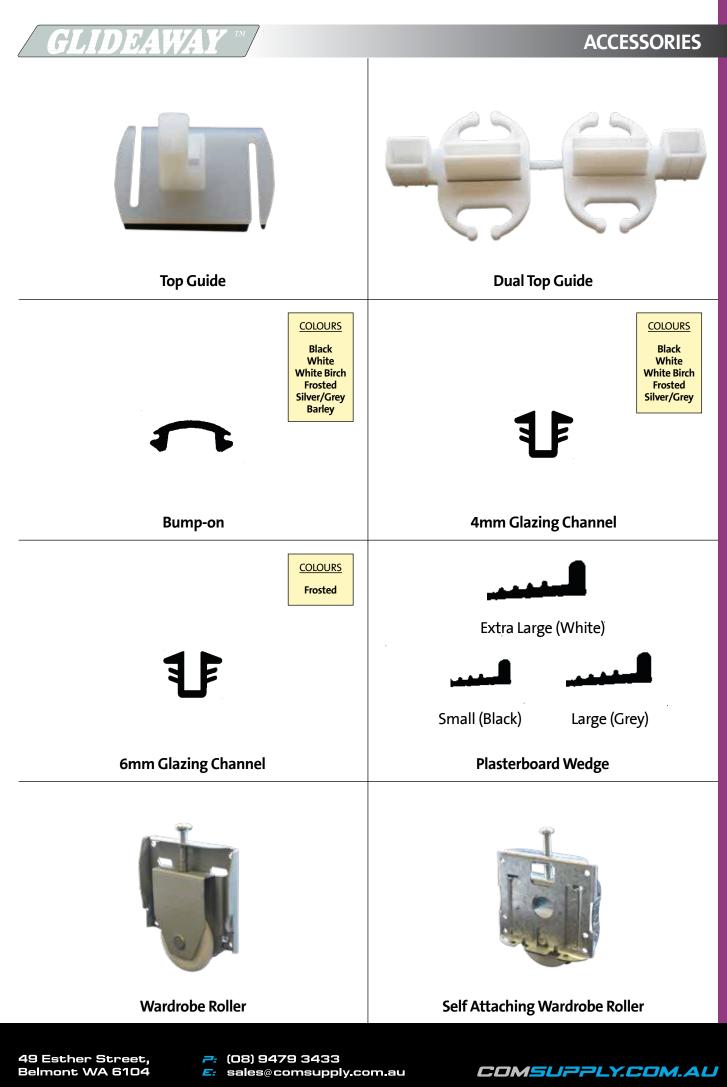

## INDEX

| Extrusions     | 1-3 |
|----------------|-----|
| Colour Chart   | 4   |
| Accessories    | 5-6 |
| Cutting Sheets | 7-9 |