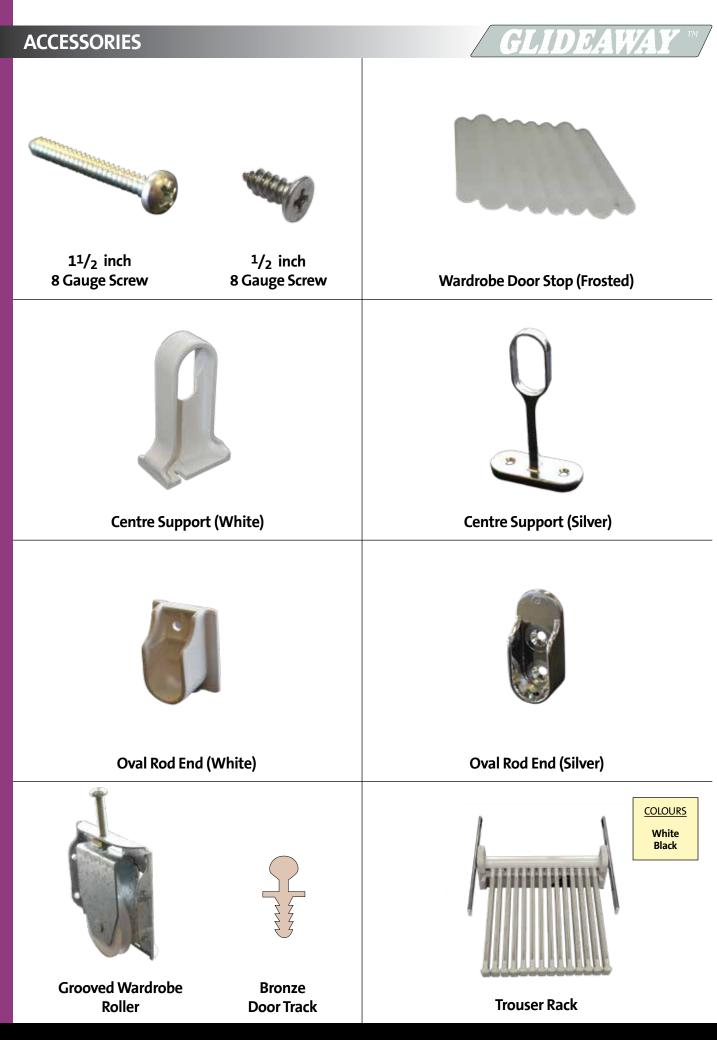

## INDEX

| Extrusions     | 1-3 |
|----------------|-----|
| Colour Chart   | 4   |
| Accessories    | 5-6 |
| Cutting Sheets | 7-9 |