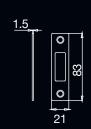

#### ARCHIE HINGED SECURITY SCREEN DOOR LOCK

- · Single or multi point lock (3pt lock kits fit above or below centre).
- Safe Select snibbed / dead lock options or additional safety (snib operates multi point locks).
- Fits industry standard cut outs.
- Pressed steel body and face plate with heavy duty handle spring.
- · Large ergonomically designed inside snib lever.
- Serrated locking bolt provides extra grip against forced entry.
- Tested and conforms to AS4145.2-2008 to Physical Security Level S7 and Durability Level D6.
- Tested and Passed AS5039-2003 and AS5041-2003.
- 10 Year Mechanical Warranty.

#### **Item Numbers**

ARCHSL/STSQBLK Archie Hinged Security Lock - Black ARCH3P/STOOBLK Archie STD Hinged 3Pt Kit - Black ARPCY/RKA-CP

Archie Security Door Pin Cylinders 10 Keyed Alike

STANDARD COLOURS BLACK WHITE **SILVER**