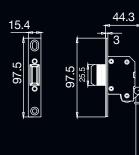

#### ARCHIE HINGED SECURITY SCREEN DOOR LOCK

- · Single or multi point lock (3pt lock kits fit above or below centre).
- Safe Select snibbed / dead lock options or additional safety (snib operates multi point locks).
- Fits industry standard cut outs.
- Pressed steel body and face plate with heavy duty handle spring.
- · Large ergonomically designed inside snib lever.
- Serrated locking bolt provides extra grip against forced entry.
- Tested and conforms to AS4145.2-2008 to Physical Security Level S7 and Durability Level D6.
- Tested and Passed AS5039-2003 and AS5041-2003.
- 10 Year Mechanical Warranty.

#### **Item Numbers**

ARCHSL/STSQBLK Archie Hinged Security Lock - Black ARCH3P/STOOBLK Archie STD Hinged 3Pt Kit - Black ARPCY/RKA-CP

Archie Security Door Pin Cylinders 10 Keyed Alike

STANDARD COLOURS BLACK WHITE **SILVER**