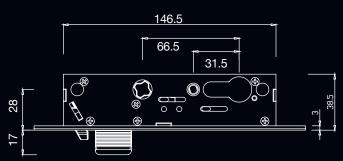

#### ARCHIE HINGED SECURITY SCREEN DOOR LOCK

- · Single or multi point lock (3pt lock kits fit above or below centre).
- Safe Select snibbed / dead lock options or additional safety (snib operates multi point locks).
- Fits industry standard cut outs.
- Pressed steel body and face plate with heavy duty handle spring.
- · Large ergonomically designed inside snib lever.
- Serrated locking bolt provides extra grip against forced entry.
- Tested and conforms to AS4145.2-2008 to Physical Security Level S7 and Durability Level D6.
- Tested and Passed AS5039-2003 and AS5041-2003.
- 10 Year Mechanical Warranty.