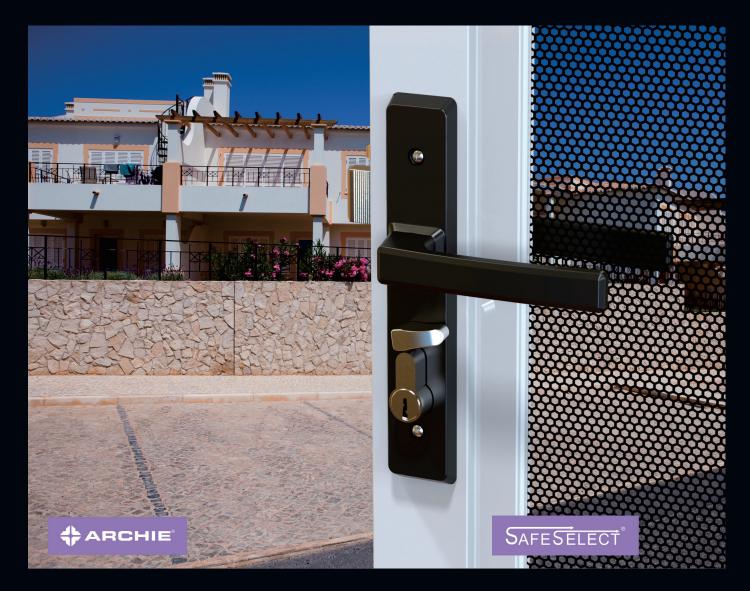

#### ARCHIE HINGED SECURITY SCREEN DOOR LOCK

- · Single or multi point lock (3pt lock kits fit above or below centre).
- Safe Select snibbed / dead lock options or additional safety (snib operates multi point locks).
- Fits industry standard cut outs.
- Pressed steel body and face plate with heavy duty handle spring.
- · Large ergonomically designed inside snib lever.
- Serrated locking bolt provides extra grip against forced entry.
- Tested and conforms to AS4145.2-2008 to Physical Security Level S7 and Durability Level D6.
- Tested and Passed AS5039-2003 and AS5041-2003.
- 10 Year Mechanical Warranty.

# *ARCHIE HINGED*

147