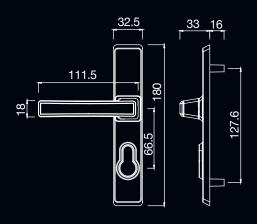

#### ARCHIE HINGED SECURITY SCREEN DOOR LOCK

- · Single or multi point lock (3pt lock kits fit above or below centre).
- Safe Select snibbed / dead lock options or additional safety (snib operates multi point locks).
- Fits industry standard cut outs.
- Pressed steel body and face plate with heavy duty handle spring.
- · Large ergonomically designed inside snib lever.
- Serrated locking bolt provides extra grip against forced entry.
- Tested and conforms to AS4145.2-2008 to Physical Security Level S7 and Durability Level D6.
- Tested and Passed AS5039-2003 and AS5041-2003.
- 10 Year Mechanical Warranty.

#### **Item Numbers**

ARCHSL/STSQBLK Archie Hinged Security Lock - Black ARCH3P/STOOBLK Archie STD Hinged 3Pt Kit - Black ARPCY/RKA-CP

Archie Security Door Pin Cylinders 10 Keyed Alike

STANDARD COLOURS BLACK WHITE **SILVER**