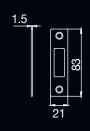

#### ARCHIE HINGED SECURITY SCREEN DOOR LOCK

- · Single or multi point lock (3pt lock kits fit above or below centre).
- Safe Select snibbed / dead lock options or additional safety (snib operates multi point locks).
- Fits industry standard cut outs.
- Pressed steel body and face plate with heavy duty handle spring.
- · Large ergonomically designed inside snib lever.
- Serrated locking bolt provides extra grip against forced entry.
- Tested and conforms to AS4145.2-2008 to Physical Security Level S7 and Durability Level D6.
- Tested and Passed AS5039-2003 and AS5041-2003.
- 10 Year Mechanical Warranty.