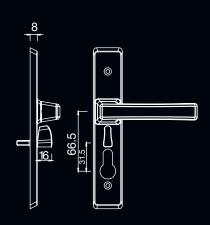

#### ARCHIE HINGED SECURITY SCREEN DOOR LOCK

- · Single or multi point lock (3pt lock kits fit above or below centre).
- Safe Select snibbed / dead lock options or additional safety (snib operates multi point locks).
- Fits industry standard cut outs.
- Pressed steel body and face plate with heavy duty handle spring.
- · Large ergonomically designed inside snib lever.
- Serrated locking bolt provides extra grip against forced entry.
- Tested and conforms to AS4145.2-2008 to Physical Security Level S7 and Durability Level D6.
- Tested and Passed AS5039-2003 and AS5041-2003.
- 10 Year Mechanical Warranty.