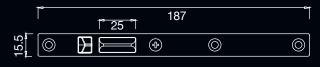

#### ARCHIE HINGED SECURITY SCREEN DOOR LOCK

- · Single or multi point lock (3pt lock kits fit above or below centre).
- Safe Select snibbed / dead lock options or additional safety (snib operates multi point locks).
- Fits industry standard cut outs.
- Pressed steel body and face plate with heavy duty handle spring.
- · Large ergonomically designed inside snib lever.
- Serrated locking bolt provides extra grip against forced entry.
- Tested and conforms to AS4145.2-2008 to Physical Security Level S7 and Durability Level D6.
- Tested and Passed AS5039-2003 and AS5041-2003.
- 10 Year Mechanical Warranty.