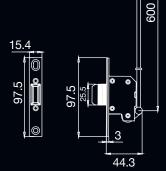

#### ARCHIE HINGED SECURITY SCREEN DOOR LOCK

- · Single or multi point lock (3pt lock kits fit above or below centre).
- Safe Select snibbed / dead lock options or additional safety (snib operates multi point locks).
- Fits industry standard cut outs.
- Pressed steel body and face plate with heavy duty handle spring.
- · Large ergonomically designed inside snib lever.
- Serrated locking bolt provides extra grip against forced entry.
- Tested and conforms to AS4145.2-2008 to Physical Security Level S7 and Durability Level D6.
- Tested and Passed AS5039-2003 and AS5041-2003.
- 10 Year Mechanical Warranty.

#### **Item Numbers**

ARCHSL/STSQBLK Archie Hinged Security Lock - Black ARCH3P/STOOBLK Archie STD Hinged 3Pt Kit - Black ARPCY/RKA-CP

Archie Security Door Pin Cylinders 10 Keyed Alike

STANDARD COLOURS BLACK WHITE **SILVER**