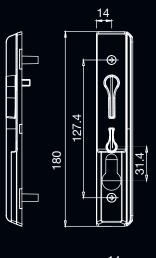

# ARCHIE HIGH SECURITY SLIDING SCREEN DOOR LOCK

- Single or multi point lock.
- Safe Select snibbed / dead lock options for additional safety (snib operates multi point locks).
- Fits industry standard cut outs.
- Pressed steel lock body and stainless steel face plate provides additional strength.
- · Large ergonomically designed inside snib lever.
- Lock and 3 Pt Locks have S/S Beaks and Keepers.
- Retro Fit Kits are available for 3pt applications.
- Tested and conforms to AS4145.2-2008 to Physical Security Level S7 and Durability Level D6.
- Tested and Passed AS5039-2008 and AS5041-2003.
- 10 Year Mechanical Warranty

#### ITEM NUMBERS

ARCH-CSSSL-H2SQ-BLK ARCH-ARS3P-H100SS ARCH-ARS3P-HISCU-SS ARCH-ARPCY-RKA-CP ARCH-ARSSL-DMSQ-BK Archie High Security Sliding Lock - Black Archie High Security Sliding 3Pt Kit - S/Steel Archie High Security Sliding 3Pt Sub Kit - S/Steel Archie C4 5 Pin Security Door Cylinders 10KA Archie Sliding Security Screen Dummy Set Black\*