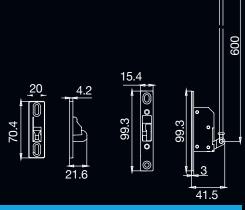

# ARCHIE HIGH SECURITY SLIDING SCREEN DOOR LOCK

- Single or multi point lock.
- Safe Select snibbed / dead lock options for additional safety (snib operates multi point locks).
- Fits industry standard cut outs.
- Pressed steel lock body and stainless steel face plate provides additional strength.
- · Large ergonomically designed inside snib lever.
- Lock and 3 Pt Locks have S/S Beaks and Keepers.
- Retro Fit Kits are available for 3pt applications.
- Tested and conforms to AS4145.2-2008 to Physical Security Level S7 and Durability Level D6.
- Tested and Passed AS5039-2008 and AS5041-2003.
- 10 Year Mechanical Warranty

#### ITEM NUMBERS

ARCH-CSSSL-H2SQ-BLK ARCH-ARS3P-H100SS ARCH-ARS3P-HISCU-SS ARCH-ARPCY-RKA-CP ARCH-ARSSL-DMSQ-BK Archie High Security Sliding Lock - Black Archie High Security Sliding 3Pt Kit - S/Steel Archie High Security Sliding 3Pt Sub Kit - S/Steel Archie C4 5 Pin Security Door Cylinders 10KA Archie Sliding Security Screen Dummy Set Black\*