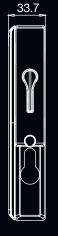

# ARCHIE HIGH SECURITY SLIDING SCREEN DOOR LOCK

- Single or multi point lock.
- Safe Select snibbed / dead lock options for additional safety (snib operates multi point locks).
- Fits industry standard cut outs.
- Pressed steel lock body and stainless steel face plate provides additional strength.
- · Large ergonomically designed inside snib lever.
- Lock and 3 Pt Locks have S/S Beaks and Keepers.
- Retro Fit Kits are available for 3pt applications.
- Tested and conforms to AS4145.2-2008 to Physical Security Level S7 and Durability Level D6.
- Tested and Passed AS5039-2008 and AS5041-2003.
- 10 Year Mechanical Warranty