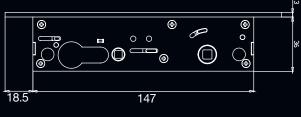

## COMSUPPLY



# ARCHIE HIGH SECURITY SLIDING SCREEN DOOR LOCK

- Single or multi point lock.
- Safe Select snibbed / dead lock options for additional safety (snib operates multi point locks).
- Fits industry standard cut outs.
- Pressed steel lock body and stainless steel face plate provides additional strength.
- · Large ergonomically designed inside snib lever.
- Lock and 3 Pt Locks have S/S Beaks and Keepers.
- Retro Fit Kits are available for 3pt applications.
- Tested and conforms to AS4145.2-2008 to Physical Security Level S7 and Durability Level D6.
- Tested and Passed AS5039-2008 and AS5041-2003.
- 10 Year Mechanical Warranty

### COMSUPPLY

## ARCHIE HIGH SECURITY SLIDING SCREEN DOOR LOCK





009

147

















#### ITEM NUMBERS

ARCH-CSSSL-H2SQ-BLK ARCH-ARS3P-H100SS ARCH-ARS3P-HISCU-SS ARCH-ARPCY-RKA-CP ARCH-ARSSL-DMSQ-BK Archie High Security Sliding Lock - Black Archie High Security Sliding 3Pt Kit - S/Steel Archie High Security Sliding 3Pt Sub Kit - S/Steel Archie C4 5 Pin Security Door Cylinders 10KA Archie Sliding Security Screen Dummy Set Black\*

\* Dummy Sets only available in Black.

# STANDARD COLOURS SATIN CHROME SILVER WHITE