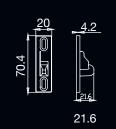

# ARCHIE HIGH SECURITY SLIDING SCREEN DOOR LOCK

- Single or multi point lock.
- Safe Select snibbed / dead lock options for additional safety (snib operates multi point locks).
- Fits industry standard cut outs.
- Pressed steel lock body and stainless steel face plate provides additional strength.
- · Large ergonomically designed inside snib lever.
- Lock and 3 Pt Locks have S/S Beaks and Keepers.
- Retro Fit Kits are available for 3pt applications.
- Tested and conforms to AS4145.2-2008 to Physical Security Level S7 and Durability Level D6.
- Tested and Passed AS5039-2008 and AS5041-2003.
- 10 Year Mechanical Warranty

#### ITEM NUMBERS

ARCH-CSSSL-H2SQ-BLK ARCH-ARS3P-H100SS ARCH-ARS3P-HISCU-SS ARCH-ARPCY-RKA-CP ARCH-ARSSL-DMSQ-BK Archie High Security Sliding Lock - Black Archie High Security Sliding 3Pt Kit - S/Steel Archie High Security Sliding 3Pt Sub Kit - S/Steel Archie C4 5 Pin Security Door Cylinders 10KA Archie Sliding Security Screen Dummy Set Black\*