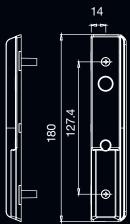

# ARCHIE HIGH SECURITY SLIDING SCREEN DOOR LOCK

- Single or multi point lock.
- Safe Select snibbed / dead lock options for additional safety (snib operates multi point locks).
- Fits industry standard cut outs.
- Pressed steel lock body and stainless steel face plate provides additional strength.
- · Large ergonomically designed inside snib lever.
- Lock and 3 Pt Locks have S/S Beaks and Keepers.
- Retro Fit Kits are available for 3pt applications.
- Tested and conforms to AS4145.2-2008 to Physical Security Level S7 and Durability Level D6.
- Tested and Passed AS5039-2008 and AS5041-2003.
- 10 Year Mechanical Warranty

#### ITEM NUMBERS

ARCH-CSSSL-H2SQ-BLK ARCH-ARS3P-H100SS ARCH-ARS3P-HISCU-SS ARCH-ARPCY-RKA-CP ARCH-ARSSL-DMSQ-BK Archie High Security Sliding Lock - Black Archie High Security Sliding 3Pt Kit - S/Steel Archie High Security Sliding 3Pt Sub Kit - S/Steel Archie C4 5 Pin Security Door Cylinders 10KA Archie Sliding Security Screen Dummy Set Black\*