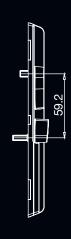

# ARCHIE HIGH SECURITY SLIDING SCREEN DOOR LOCK

- Single or multi point lock.
- Safe Select snibbed / dead lock options for additional safety (snib operates multi point locks).
- Fits industry standard cut outs.
- Pressed steel lock body and stainless steel face plate provides additional strength.
- · Large ergonomically designed inside snib lever.
- Lock and 3 Pt Locks have S/S Beaks and Keepers.
- Retro Fit Kits are available for 3pt applications.
- Tested and conforms to AS4145.2-2008 to Physical Security Level S7 and Durability Level D6.
- Tested and Passed AS5039-2008 and AS5041-2003.
- 10 Year Mechanical Warranty