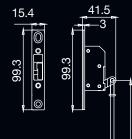

# ARCHIE HIGH SECURITY SLIDING SCREEN DOOR LOCK

- Single or multi point lock.
- Safe Select snibbed / dead lock options for additional safety (snib operates multi point locks).
- Fits industry standard cut outs.
- Pressed steel lock body and stainless steel face plate provides additional strength.
- · Large ergonomically designed inside snib lever.
- Lock and 3 Pt Locks have S/S Beaks and Keepers.
- Retro Fit Kits are available for 3pt applications.
- Tested and conforms to AS4145.2-2008 to Physical Security Level S7 and Durability Level D6.
- Tested and Passed AS5039-2008 and AS5041-2003.
- 10 Year Mechanical Warranty

#### ITEM NUMBERS

ARCH-CSSSL-H2SQ-BLK ARCH-ARS3P-H100SS ARCH-ARS3P-HISCU-SS ARCH-ARPCY-RKA-CP ARCH-ARSSL-DMSQ-BK Archie High Security Sliding Lock - Black Archie High Security Sliding 3Pt Kit - S/Steel Archie High Security Sliding 3Pt Sub Kit - S/Steel Archie C4 5 Pin Security Door Cylinders 10KA Archie Sliding Security Screen Dummy Set Black\*