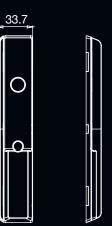

#### ITEM NUMBERS

ARCH-CSSSL-H2SQ-BLK ARCH-ARS3P-H100SS ARCH-ARS3P-HISCU-SS ARCH-ARPCY-RKA-CP ARCH-ARSSL-DMSQ-BK Archie High Security Sliding Lock - Black Archie High Security Sliding 3Pt Kit - S/Steel Archie High Security Sliding 3Pt Sub Kit - S/Steel Archie C4 5 Pin Security Door Cylinders 10KA Archie Sliding Security Screen Dummy Set Black\*