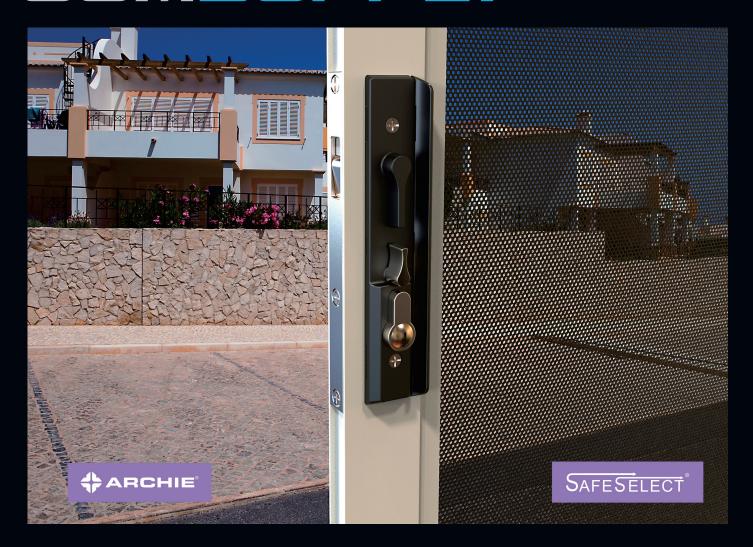

# ARCHIE HIGH SECURITY SLIDING SCREEN DOOR LOCK

- Single or multi point lock.
- Safe Select snibbed / dead lock options for additional safety (snib operates multi point locks).
- Fits industry standard cut outs.
- Pressed steel lock body and stainless steel face plate provides additional strength.
- · Large ergonomically designed inside snib lever.
- Lock and 3 Pt Locks have S/S Beaks and Keepers.
- Retro Fit Kits are available for 3pt applications.
- Tested and conforms to AS4145.2-2008 to Physical Security Level S7 and Durability Level D6.
- Tested and Passed AS5039-2008 and AS5041-2003.
- 10 Year Mechanical Warranty

## ARCHIE HIGH SECURITY SLIDING SCREEN DOOR LOCK

009

147