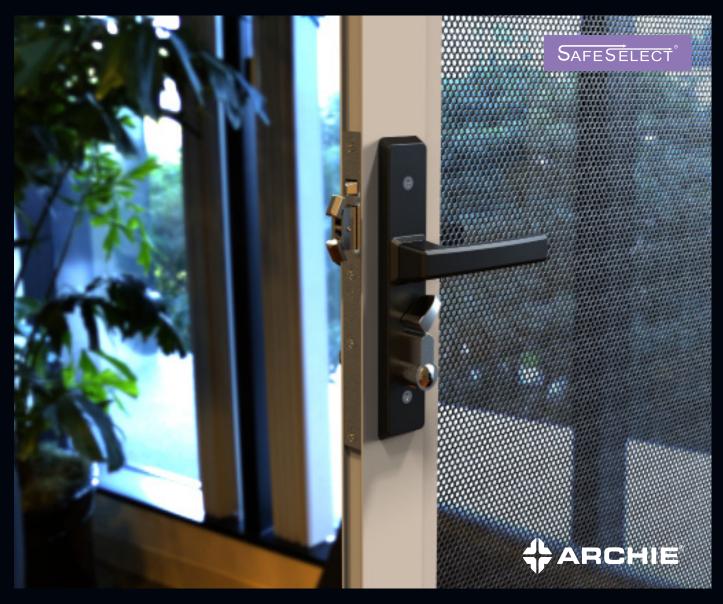

## ARCHIE HIGH SECURITY HINGED SCREEN DOOR LOCK

- \* Dual stainless steel hook bolts provide extra grip against forced entry.
- \* Single or multi point lock (3pt lock kits fit above or below centre).
- \* Safe Select snibbed / dead lock options or additional safety (snib operates multi point locks).
- \* Pressed steel body and stainless steel face plate provides additional strength.
- \* Multi Point Kit features High Security Stainless Steel Hook Bolts.
- \* Large ergonomically designed snib lever.
- \* Tested and conforms to AS4145.2-2008 to Physical Security Level S7 and Durability Level D6.
- \* Tested and passed AS5039-2008 and AS5041-2003.
- \* 10 Year Mechanical Warranty.