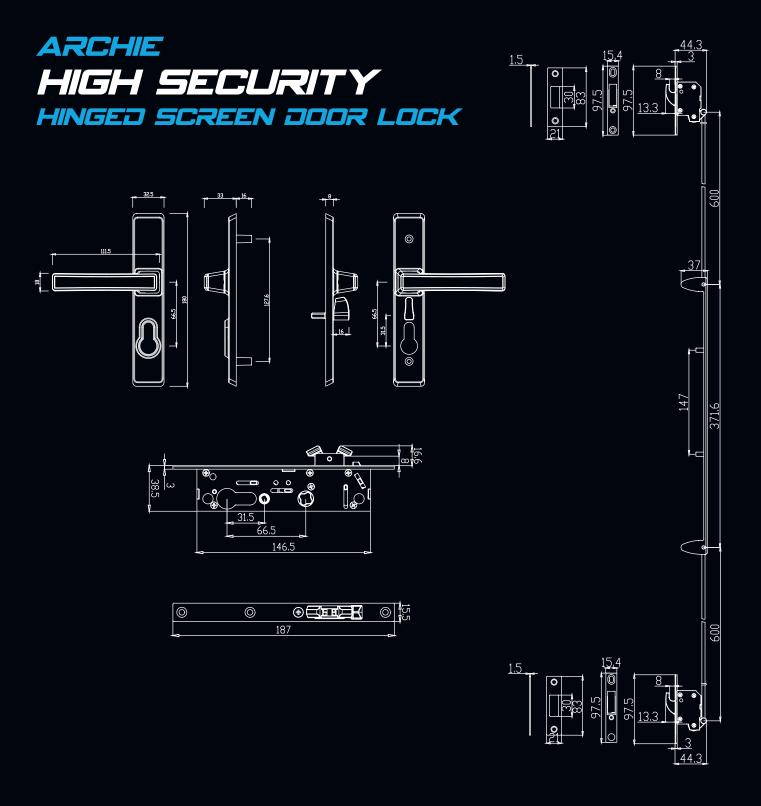

## ARCHIE HIGH SECURITY HINGED SCREEN DOOR LOCK

- \* Dual stainless steel hook bolts provide extra grip against forced entry.
- \* Single or multi point lock (3pt lock kits fit above or below centre).
- \* Safe Select snibbed / dead lock options or additional safety (snib operates multi point locks).
- \* Pressed steel body and stainless steel face plate provides additional strength.
- \* Multi Point Kit features High Security Stainless Steel Hook Bolts.
- \* Large ergonomically designed snib lever.
- \* Tested and conforms to AS4145.2-2008 to Physical Security Level S7 and Durability Level D6.
- \* Tested and passed AS5039-2008 and AS5041-2003.
- \* 10 Year Mechanical Warranty.

## **Item Numbers**

ARCH-ARH3P-H100-SS ARCH-ARPCY-RKA-CP

ARCH-ARHSL-HISQ-BLK Archie High Security Hinged Security Lock - Black Archie High Security Hinged 3Pt Kit - SS Archie Security Door Pin Cylinders 10 Keyed Alike